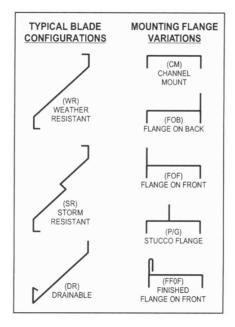

## TYPICAL BLADE CONFIGURATION:

P/G (plaster ground) FOB (flange on back) F/F (flange on front) **MATERIAL:** 

ASTM A653 Galvanized Steel

ASTM A653 Bonderized Steel

ASTM B370 Sheet Copper 16oz or 20oz Copper