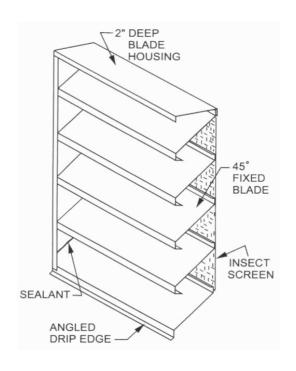

## **PRODUCT:**

Fixed Blade Louvers are designed for vertical wall installation. Louvers allow air movement and combustion release to the attic and wall space. Standard Louvers come with 1/4" insect screen.

## **INSTALATION:**

Louvers can be nailed or rivited using conventioal hand or power tools. Flashings shall be properly fastened to the substrate by means of wood or metal screws.

Recommended use of this product is for exhaust of warm dry air. This product is intended for venting grease or liquid.