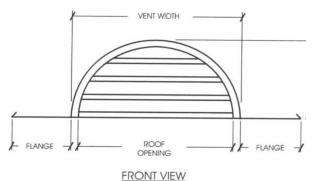

Center roof dormer over roof opening and fasten to substrate. Use of sub flashing is recommended.

| DORMER CHART                  |       |        |        |              |
|-------------------------------|-------|--------|--------|--------------|
| Part #                        | Width | Height | Flange | Net Free Air |
| DV18                          | 18"   | 9"     | 5"     | 85           |
| DV24                          | 24"   | 12"    | 5"     | 100          |
| SUB FLASHINGS SOLD SEPERATELY |       |        |        |              |