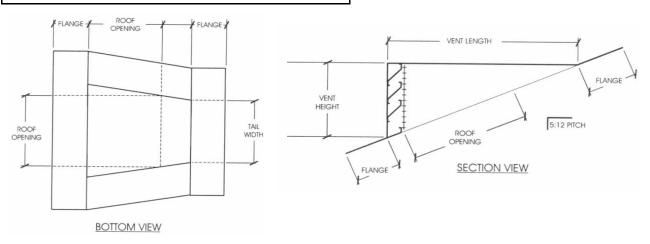

Center roof dormer over roof opening and fasten to substrate. Use of sub flashing is recommended.

| DORMER CHART                  |       |        |        |              |
|-------------------------------|-------|--------|--------|--------------|
| Part #                        | Width | Height | Flange | Net Free Air |
| DV18                          | 18"   | 9"     | 5"     | 85           |
| DV24                          | 24"   | 12"    | 5"     | 100          |
| SUB FLASHINGS SOLD SEPERATELY |       |        |        |              |