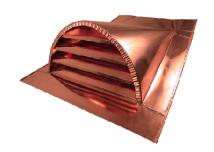

## PRODUCT:

The Half Round Dormer is available in Galvanized, Bonderized, Galvalume and Copper. Each unit is hand crafted to your specifications. All Dormers are fully functional as ventilating products or attractive achitectual elements.

- A Screen 1/4"
- **B** Design for Coposition, Shake, Flat Tile Roofs
- C Available with Dead Soft Aluminium for Spanish or "S" Tile Roofs.

GALVANIZED ASTM A653 26 GA.,24 GA, BONDERIZED ASTM A653 26 GA.,24 GA, GALVALUME ASTM A792 AZ55 26 GA. COPPER 16oz or 20oz