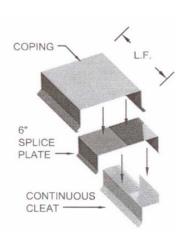

## **Continuouse Cleat Metal Wall Coping**

Our Continuous Cleat Coping System gives you the ultimate application specs. With a continuous cleat attached to the outside of a papapet wall, the coping system hooks onto, then fastens thru the inside leg of the coping. Once installed, the entire coping system provides a water tight fit without any exposed fastners on the outside of the building