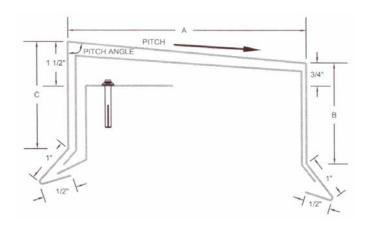

## **Continuouse Cleat Metal Wall Coping**

Our Continuous Cleat Coping System gives you the ultimate application specs. With a continuous cleat attached to the outside of a papapet wall, the coping system hooks onto, then fastens thru the inside leg of the coping. Once installed, the entire coping system provides a water tight fit without any exposed fastners on the outside of the building