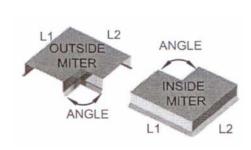

## **Continuouse Cleat Metal Wall Coping**

Our Continuous Cleat Coping System gives you the ultimate application specs. With a continuous cleat attached to the outside of a papapet wall, the coping system hooks onto, then fastens thru the inside leg of the coping. Once installed, the entire coping system provides a water tight fit without any exposed fastners on the outside of the building