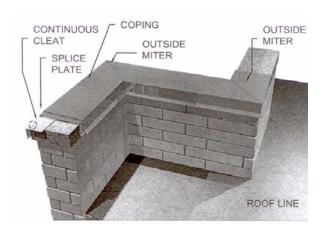

## **Continuouse Cleat Metal Wall Coping**

Our Continuous Cleat Coping System gives you the ultimate application specs. With a continuous cleat attached to the outside of a papapet wall, the coping system hooks onto, then fastens thru the inside leg of the coping. Once installed, the entire coping system provides a water tight fit without any exposed fastners on the outside of the building